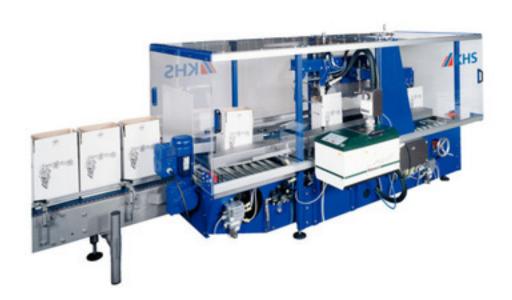

### Requirements and Solutions

The Innopack CV case sealer operates continuously according to the run-through principle. The respective work processes are performed as the cases pass through the machine. Centrally driven case conveying belts enable flawless gluing and sealing of the case lid flaps. Depending on the model, hot melt or self-adhesive tape is used to seal the lid flaps. Sealing with cold glue is available in addition to hot melt gluing. This machine can be adjusted to other formats within a minimum amount of time with the help of handwheels.

## **Key Features**

- Capabilities for processing folded cases (glued or stapled industrial flaps)
- · Continuous and fully automatic work processes
- · Safety cladding with sliding doors provide optimum access to all work areas
- Modular in design and thus ideal for optimum adaptation to customer requirements coupled with a small assortment of parts

# Standard Equipment

- · Lid flaps sealed with hot melt or self-adhesive tape
- Sealing station with spring-mounted pressing rollers
- · Robust, painted steel base frame
- · Bearings lubricated for life

### Advantages

- · Cases are conveyed with the help of side-driven belt bands (centrally driven)
- Fully developed machine functions and high quality standards ensure many years of up to 98% machine availability
- Central adjustment (handwheels) for short product changeover
- · Using bearings with lifetime lubrication means low-maintenance operation