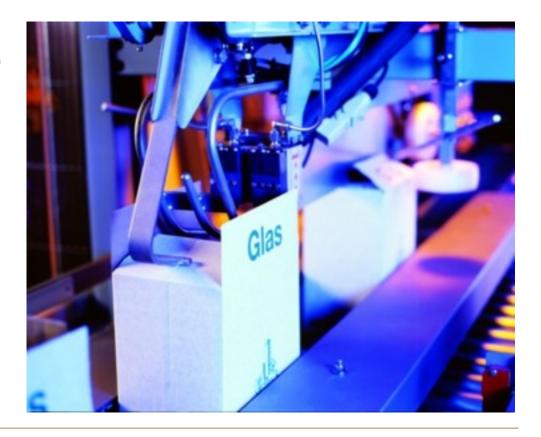

### Requirements and Solutions

The Innopack CV case sealer operates continuously according to the run-through principle. The respective work processes are performed as the cases pass through the machine. Centrally driven case conveying belts enable flawless gluing and sealing of the case lid flaps. Depending on the model, hot melt or self-adhesive tape is used to seal the lid flaps. Sealing with cold glue is available in addition to hot melt gluing. This machine can be adjusted to other formats within a minimum amount of time with the help of handwheels.

# Standard Equipment

- · Lid flaps sealed with hot melt or self-adhesive tape
- Sealing station with spring-mounted pressing rollers
- · Robust, painted steel base frame
- · Bearings lubricated for life